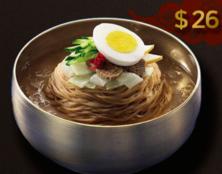

#### 김치 말이 국수 KIMCHI MARI GUKSU

Chilled noodles in tangy Homemade Kimchi broth, topped with kimchi, Roasted seaweed, pickled cucumber & Boiled egg. Perfectly refreshing & delightful!

6

\$26

비빔 냉면

**BIBIM-NAENGMYEON** 