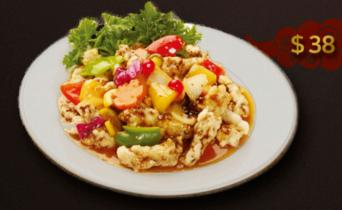

## TANGSUYUK

Tangsuyuk. It's crunchy pieces of fried Pork coated in a jelly-like sweet & sour sauce filled with colorful fruits and vegetables.

쭈꾸미와 소면의 만남 HARMONY OF ZZUKKUMI AND SOMYEON (NOODLE)

Stir-fried spicy baby octopus with Vegetables is harmonized with Boiled thin and delight white noodles