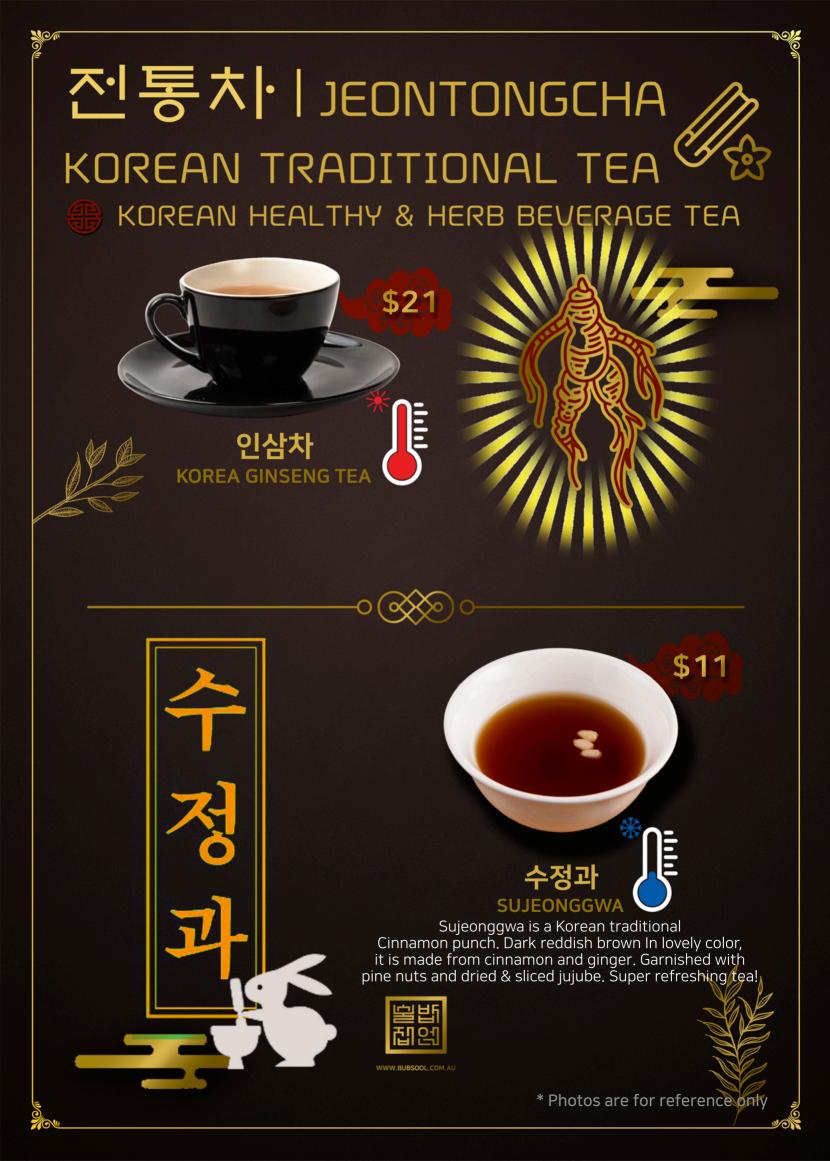

## Lipton Iced Tea ... 6

Peach Lemon

Pot for 2

#### 

Peppermint English Breakfast Supreme Earl Grey Lemongrass Ginger Chamomile Blossoms Oriental Jasmine Green

+1