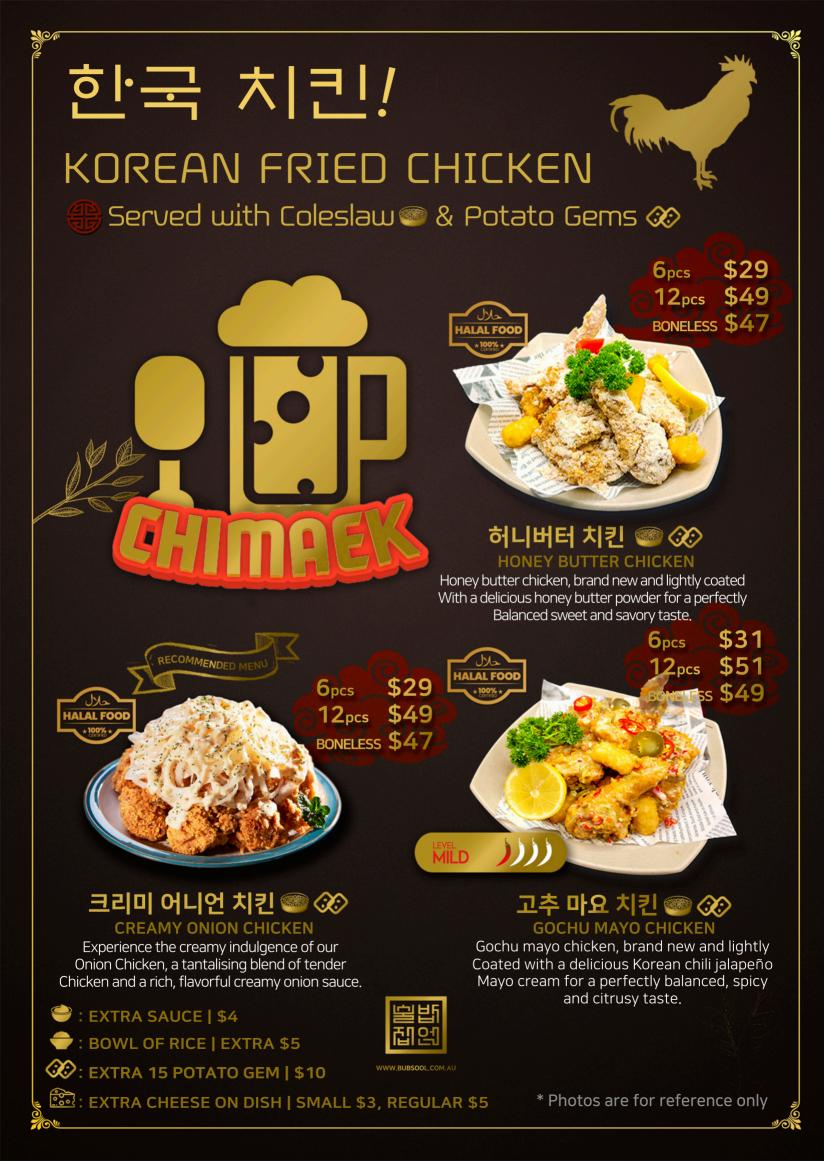

불고기 떡볶이 BULGOGI TTOKBOKKI

ESE: EXTRA CHEESE ON DISH | SMALL \$3, REGULAR \$5 \* Photos are for reference only