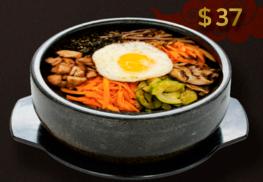

## 비빔빕이 BIBIBBUB STONE POT BIBIBMBUB

\$37

骨 SERVED WITH KIMCHI 🐱 & PICKLED RADISH 🎱 & TODAY' S SOUP 📛

ECOMMEND

Traditional rice bowl topped with ground beef, Assorted individually cooked vegetables, fried Egg and our special gochujang sauce served in A hot dolsot (Korean stone pot). All ingredients Are to be mixed thoroughly for the best taste!