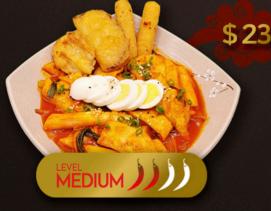

### <mark>떡볶이</mark> ттоквоккі

One of the most popular Korean street foods made with Gochujang (Korean chilli paste), Rice cake, floured Fish meat & spring Onion served with fried sweet potatoes, Mozzarella cheese sticks & boiled egg.

불고기 떡볶이 BULGOGI TTOKBOKKI

ESE: EXTRA CHEESE ON DISH | SMALL \$3, REGULAR \$5 \* Photos are for reference only