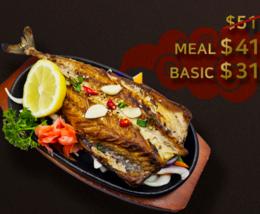

고등어 구이 💥 🔿 🖗 **GODEUNGEO(FISH)-GUI** 

**EXTRA SIDE DISH \$4 EXTRA BOWL OF RICE \$5 EXTRA TODAY'S SOUP \$5** EXTRA KIMCHI | SMALL \$4, REGULAR \$10