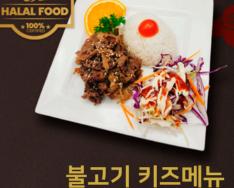

# 어린이 KIDS MEAL (12 Years & Under Only)

\$ 18

\$17

BULGOGI KIDS MENU

\$17

15 crispy potato golden gems Served with a side of tangy tomato sauce.

생선 튀김 키즈메뉴 FISH & CHIPS KIDS MENU