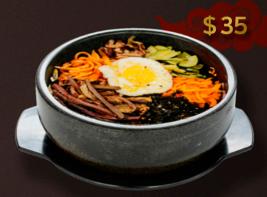

## 비빔빕이 BIBIBBUB STONE POT BIBIBMBUB

\$37

骨 SERVED WITH KIMCHI 🐱 & PICKLED RADISH 🎱 & TODAY' S SOUP 📛

ECOMMEND

Traditional rice bowl topped with ground beef, Assorted individually cooked vegetables, fried Egg and our special gochujang sauce served in A hot dolsot (Korean stone pot). All ingredients Are to be mixed thoroughly for the best taste!