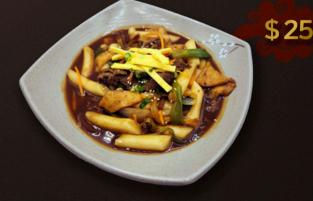

### <mark>떡볶이</mark> ттоквоккі

One of the most popular Korean street foods made with Gochujang (Korean chilli paste), Rice cake, floured Fish meat & spring Onion served with fried sweet potatoes, Mozzarella cheese sticks & boiled egg.

불고기 떡볶이 BULGOGI TTOKBOKKI

ESE: EXTRA CHEESE ON DISH | SMALL \$3, REGULAR \$5 \* Photos are for reference only