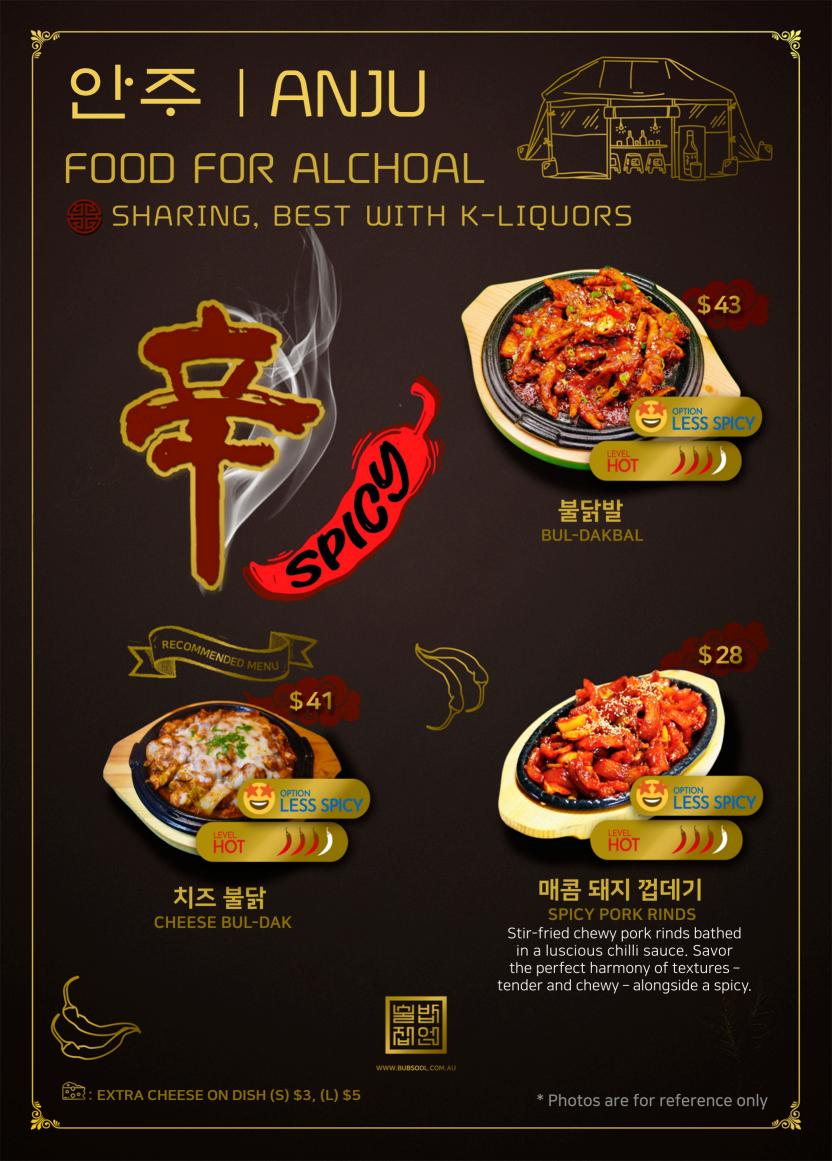

## 안·주 | ANJU FOOD FOR ALCOHOR SHARING, BEST WITH K-LIQUORS

JOKBA

Korean style braised and stir-fried pork Hock in korean tradition herb sauce & Served with assorted vegetable.

## **BUL-JOKBAL**

Korean style braised and stir-fried Pork hock in spicy and delicious sauce with pineapple, served with assorted vegetables.

## TANGSUYUK

Tangsuyuk. It's crunchy pieces of fried Pork coated in a jelly-like sweet & sour sauce filled with colorful fruits and vegetables.

쭈꾸미와 소면의 만남 HARMONY OF ZZUKKUMI AND SOMYEON (NOODLE)

Stir-fried spicy baby octopus with Vegetables is harmonized with Boiled thin and delight white noodles