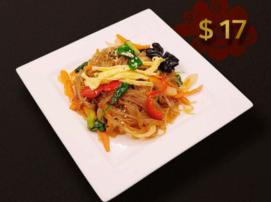

#### <mark>소고기 잡채</mark> BEEF JAPCHAE

Stir-fried sweet potato glass Noodles With Beef, soy sauce And Sesame oil with a well Balanced nutritions. Contains egg as a garnish.