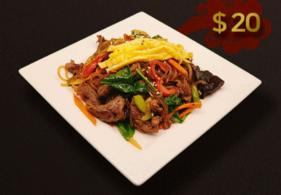

#### <mark>소고기 잡채</mark> BEEF JAPCHAE

Stir-fried sweet potato glass Noodles With Beef, soy sauce And Sesame oil with a well Balanced nutritions. Contains egg as a garnish.

#### **야채 잡채** VEG JAPCHAE

Stir-fried sweet potato glass Noodles With Veggie, soy sauce And Sesame oil with a well Balanced nutritions. Contains egg as a garnish.