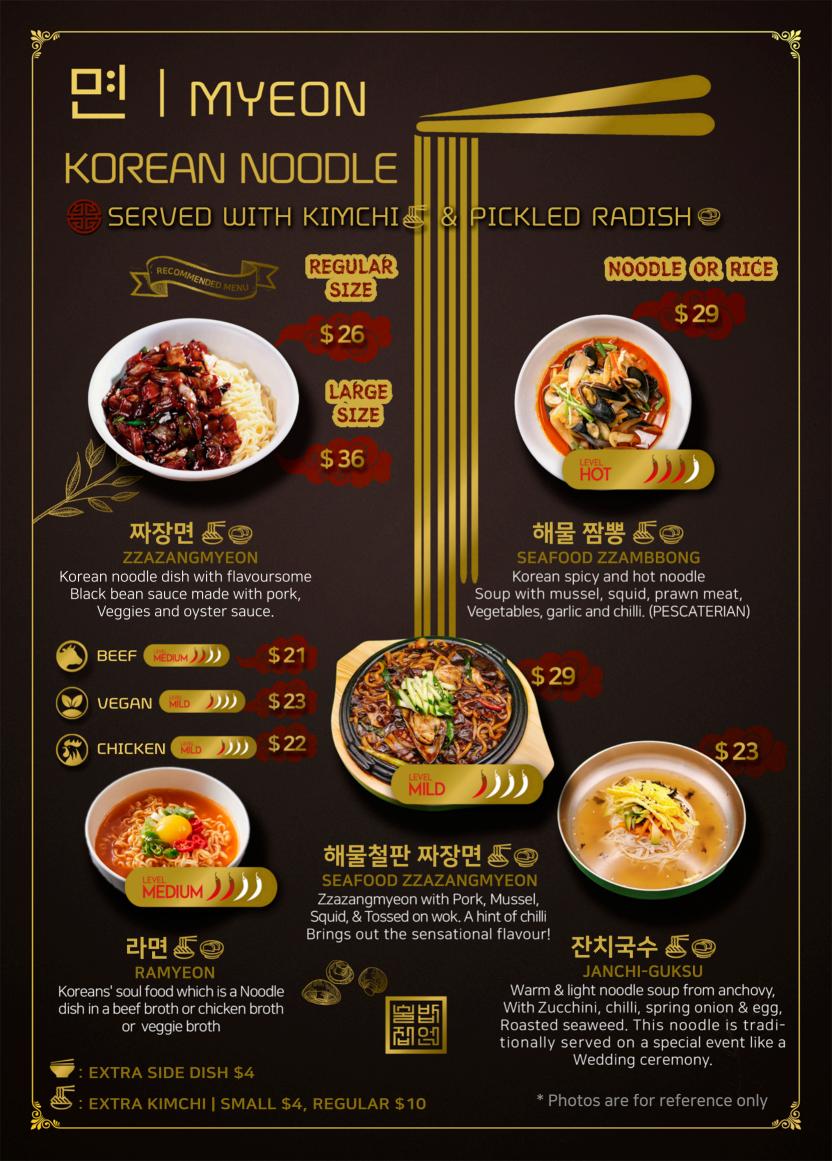

## 비빔빕이 BIBIBBUB STONE POT BIBIBMBUB

\$37

骨 SERVED WITH KIMCHI 🐱 & PICKLED RADISH 🎱 & TODAY' S SOUP 📛

ECOMMEND

Traditional rice bowl topped with ground beef, Assorted individually cooked vegetables, fried Egg and our special gochujang sauce served in A hot dolsot (Korean stone pot). All ingredients Are to be mixed thoroughly for the best taste!

야채 돌솥비빔밥 쓸 ♨ ☺ VEG DOLSOT BIBIMBUB

날치알 돌솥비빔밥 쓸 🖉 😳 TOBIKO (FISH ROE) DOLSOT BIBIMBUB

치킨 돌솥비빔밥 🍟 🔊 @ CHICKEN DOLSOT BIBIMBUB

EXTRA TODAY'S SOUP \$5
 EXTRA KIMCHI | SMALL \$4, REGULAR \$10