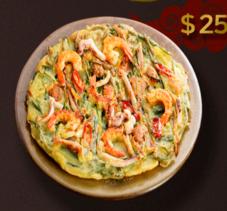

#### 김치전 КІМСНІ-ЈЕОМ

Korean style savoury pancake With Baechu Kimchi (Fermented Korean cabbage) Served with soy vinaigrette.

#### 해물파전 HAEMUL-PAJEON

Korean style savoury pancake With spring onion and prawn, Mussel meat, calamari and chilli Served with soy vinaigrette.