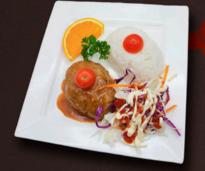

# 어린이 KIDS MEAL (12 Years & Under Only)

\$ 18

\$17

BULGOGI KIDS MENU

\$17

15 crispy potato golden gems Served with a side of tangy tomato sauce.

생선 튀김 키즈메뉴 FISH & CHIPS KIDS MENU