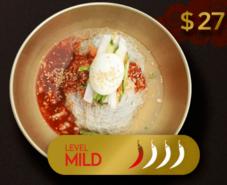

### <mark>떡볶이</mark> ттоквоккі

One of the most popular Korean street foods made with Gochujang (Korean chilli paste), Rice cake, floured Fish meat & spring Onion served with fried sweet potatoes, Mozzarella cheese sticks & boiled egg.