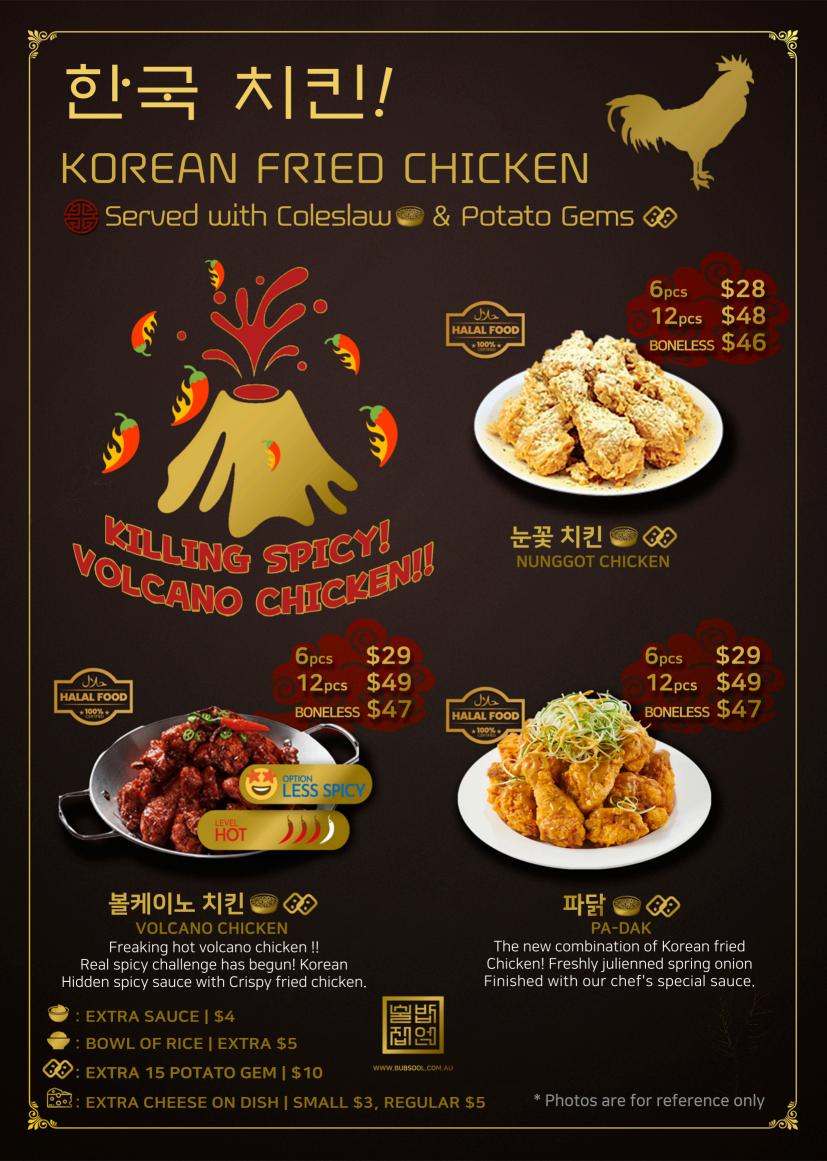

불고기 떡볶이 BULGOGI TTOKBOKKI

ESE: EXTRA CHEESE ON DISH | SMALL \$3, REGULAR \$5 \* Photos are for reference only