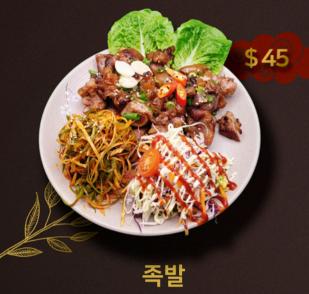

## 안·주 | ANJU FOOD FOR ALCOHOR SHARING, BEST WITH K-LIQUORS

JOKBA

Korean style braised and stir-fried pork Hock in korean tradition herb sauce & Served with assorted vegetable.

## **BUL-JOKBAL**

Korean style braised and stir-fried Pork hock in spicy and delicious sauce with pineapple, served with assorted vegetables.