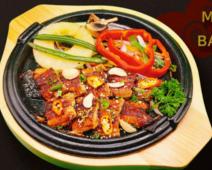

#### 구이 **KOT-DEUNGSIM-GUI**

Chef's special marinated BBQ Scotch fillet with spring onion Salad and mini corn cob, mushroom.

떡갈비 쓸 👄

TTEOKGALBI

ALAL FOO

Stir-fried thin slices of soy marinated Beef brisket with vegetables on a sizzling pan.