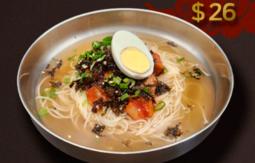

#### 김치 말이 국수 KIMCHI MARI GUKSU

Chilled noodles in tangy Homemade Kimchi broth, topped with kimchi, Roasted seaweed, pickled cucumber & Boiled egg. Perfectly refreshing & delightful!

6

\$26

비빔 냉면

**BIBIM-NAENGMYEON** 