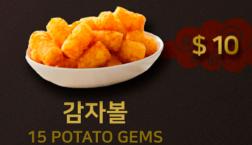

# 어린이 KIDS MEAL (12 Years & Under Only)

\$ 18

\$17

BULGOGI KIDS MENU

\$17

15 crispy potato golden gems Served with a side of tangy tomato sauce.

생선 튀김 키즈메뉴 FISH & CHIPS KIDS MENU