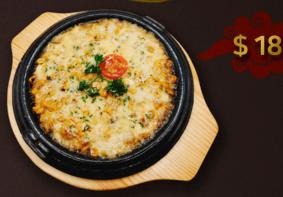

### <mark>떡볶이</mark> ттоквоккі

One of the most popular Korean street foods made with Gochujang (Korean chilli paste), Rice cake, floured Fish meat & spring Onion served with fried sweet potatoes, Mozzarella cheese sticks & boiled egg.