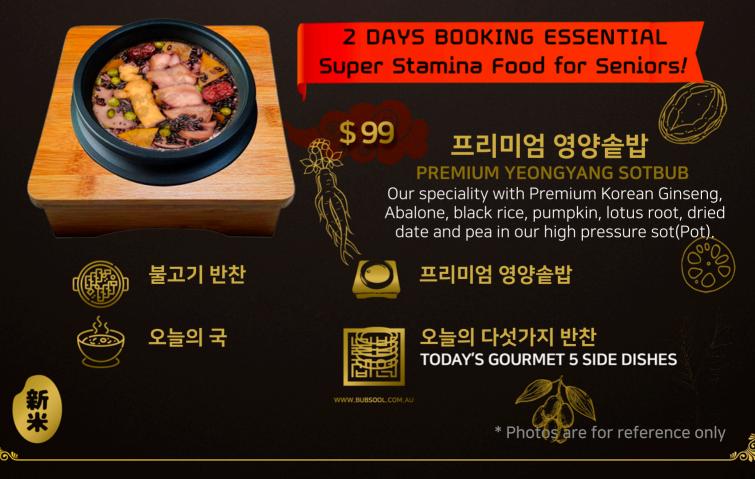

## 습법 | SOT BUB H-PRESSURED POT RICE

High steam pressured premium White rice with special sot(pot). Nutritions steamed rice with black rice, pumpkin, lotus root, dried date and pea in our special sot(pot)

## 프리미엄 양양솥밥 | 솥밥 + 5찬 + 불고기 + 국 PREMIUM SOTBUB | SOTBUB + 5 SIDE DISHES + BULGOGI + SOUP