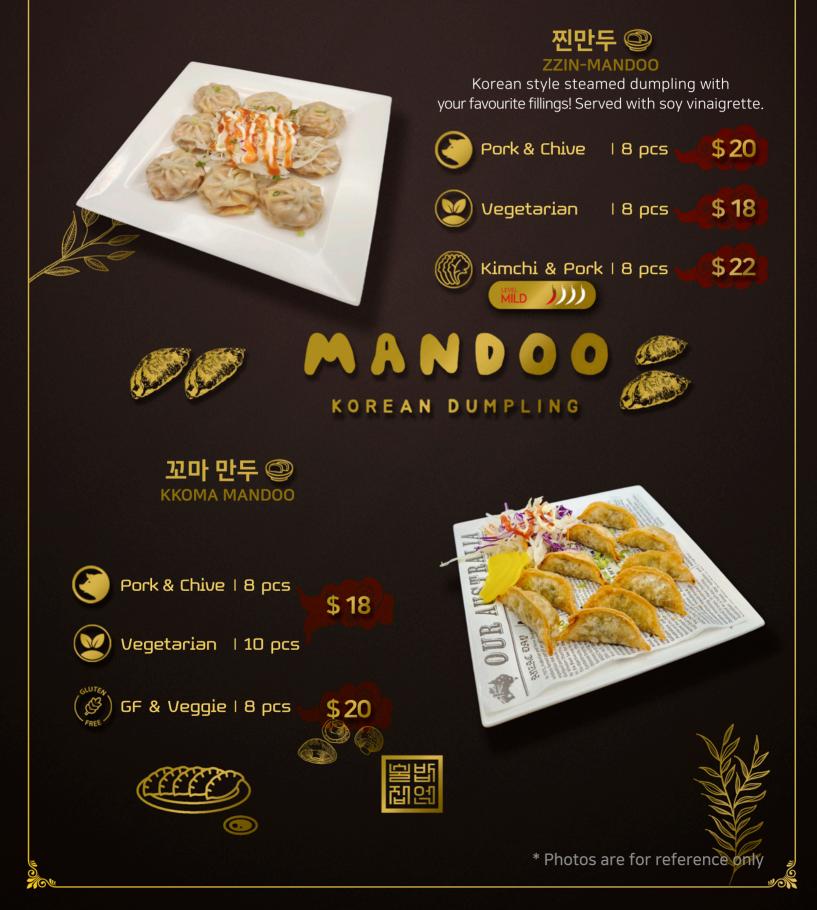

JAPCHAE

Stir-fried sweet potato glass Noodles With Veggie, soy sauce And Sesame oil with a well Balanced nutritions. Contains egg as a garnish.



# 단풍 I DANPUM SMALL DISH

## Tteokbokki







#### <mark>콘치즈</mark> CORN-CHEESE

Creamy sweet corn kernels with Mozzarella cheese & Onion on a sizzling pan. Best combination with spicy foods. Give a Break to your burning tongue.



### <mark>떡볶이</mark> ттоквоккі

One of the most popular Korean street foods made with Gochujang (Korean chilli paste), Rice cake, floured Fish meat & spring Onion served with fried sweet potatoes, Mozzarella cheese sticks & boiled egg.



불고기 떡볶이 BULGOGI TTOKBOKKI





ESE: EXTRA CHEESE ON DISH | SMALL \$3, REGULAR \$5 \* Photos are for reference only

## 민·두 I MANDOO KOREAN DUMPLING ⊕ SERVED WITH PICKLED RADISH ♥



## 낭만 NAENG MYEON K-ICY NOODLE 윤 COLD NOODLE IN ICY SOUP



#### 김치 말이 국수 KIMCHI MARI GUKSU

Chilled noodles in tangy Homemade Kimchi broth, topped with kimchi, Roasted seaweed, pickled cucumber & Boiled egg. Perfectly refreshing & delightful!







6



\$26

비빔 냉면

**BIBIM-NAENGMYEON** 

Korean icy cold noodle with thin and

Chewy buckwheat noodle, spicy, sweet &

Tangy sauce, beef brisket slices, Pickled

Cucumber and radish and boiled egg.

#### <mark>물냉면</mark> MUL-NAENGMYEON

Korean icy cold noodle with thin & Chewy buckwheat noodle with 50 year-old special recipe of Broth from Beef, beef brisket slices, Pickled cucumber and radish and boiled egg.



물비빔 냉면 MUL-BIBIM-NAENGMYEON

Korean icy cold noodle with thin & Chewy buckwheat nodle with 50 year-old special recipe of Broth From