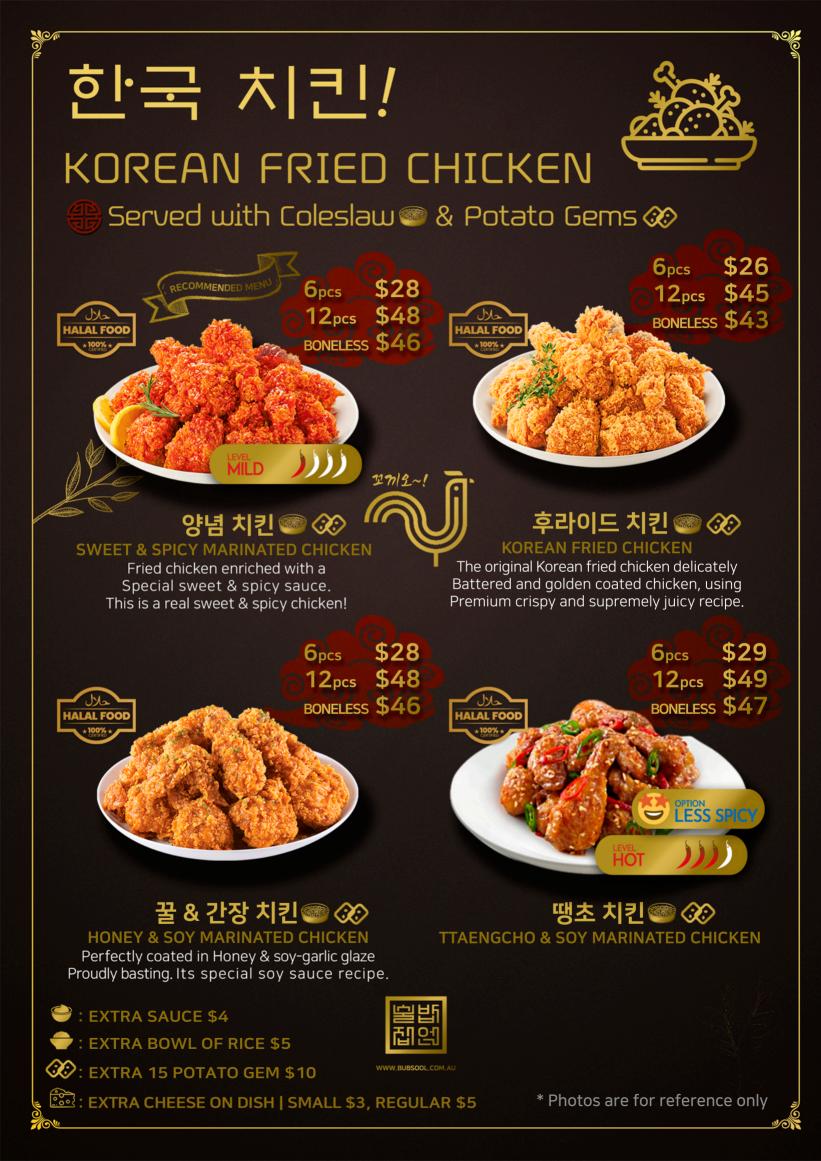

불고기 떡볶이 BULGOGI TTOKBOKKI

ESE: EXTRA CHEESE ON DISH | SMALL \$3, REGULAR \$5 \* Photos are for reference only