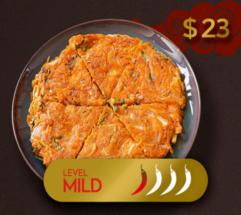

#### 김치전 КІМСНІ-ЈЕОМ

Korean style savoury pancake With Baechu Kimchi (Fermented Korean cabbage) Served with soy vinaigrette.

#### 해물파전 HAEMUL-PAJEON

Korean style savoury pancake With spring onion and prawn, Mussel meat, calamari and chilli Served with soy vinaigrette.