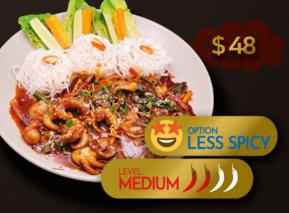

## TANGSUYUK

Tangsuyuk. It's crunchy pieces of fried Pork coated in a jelly-like sweet & sour sauce filled with colorful fruits and vegetables.

쭈꾸미와 소면의 만남 HARMONY OF ZZUKKUMI AND SOMYEON (NOODLE)

Stir-fried spicy baby octopus with Vegetables is harmonized with Boiled thin and delight white noodles