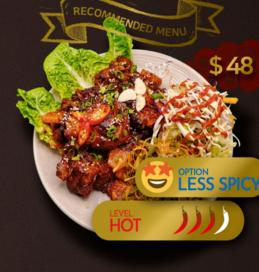

## **BUL-JOKBAL**

Korean style braised and stir-fried Pork hock in spicy and delicious sauce with pineapple, served with assorted vegetables.