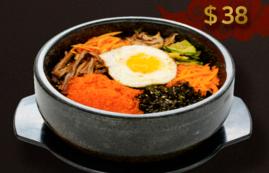

## 비빔빕이 BIBIBBUB STONE POT BIBIBMBUB

\$37

骨 SERVED WITH KIMCHI 🐱 & PICKLED RADISH 🎱 & TODAY' S SOUP 📛

ECOMMEND

Traditional rice bowl topped with ground beef, Assorted individually cooked vegetables, fried Egg and our special gochujang sauce served in A hot dolsot (Korean stone pot). All ingredients Are to be mixed thoroughly for the best taste!