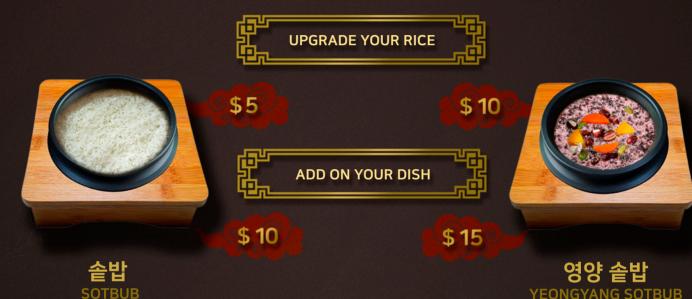

## 습법 | SOT BUB H-PRESSURED POT RICE

High steam pressured premium White rice with special sot(pot). Nutritions steamed rice with black rice, pumpkin, lotus root, dried date and pea in our special sot(pot)

## 프리미엄 양양솥밥 | 솥밥 + 5찬 + 불고기 + 국 PREMIUM SOTBUB | SOTBUB + 5 SIDE DISHES + BULGOGI + SOUP