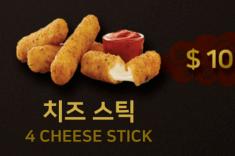

# 어린이 KIDS MEAL (12 Years & Under Only)

\$ 18

\$17

BULGOGI KIDS MENU

\$17

15 crispy potato golden gems Served with a side of tangy tomato sauce.

생선 튀김 키즈메뉴 FISH & CHIPS KIDS MENU