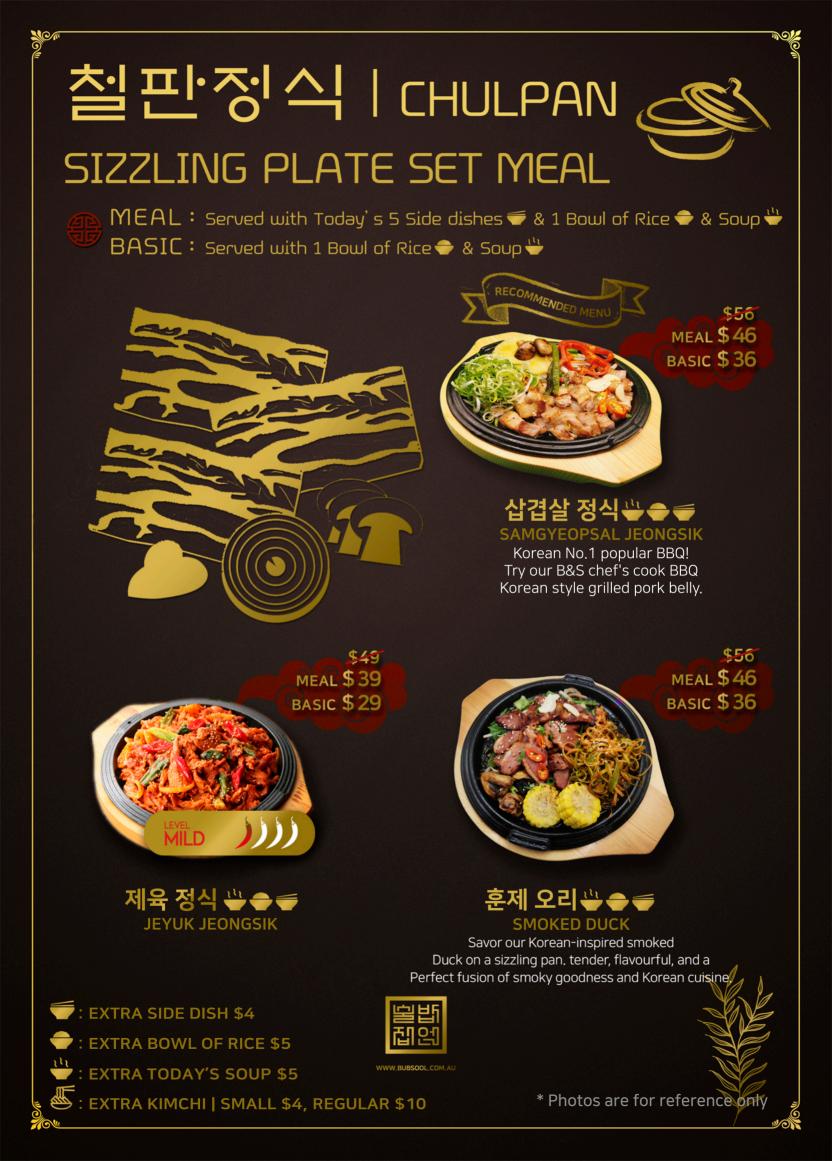

## 칠판·정식 | CHULPAN SIZZLING PLATE SET MEAL

\$58 MEAL \$48 BASIC \$38

## 철판·정식 | CHULPAN SIZZLING PLATE SET MEAL MEAL : Served with Today's 5 Side dishes 🐨 & 1 Bowl of Rice 🗢 & Soup 📛 BASIC : Served with 1 Bowl of Rice 🗢 & Soup 👻 RECOMMENDED \$51 MEAL \$41 BASIC \$31 **I**D 주꾸미 정식 📛